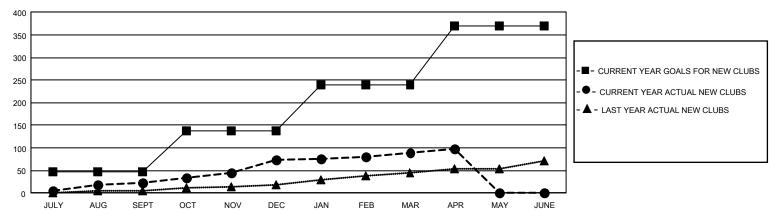

| 23          | 67            | JULY/AUG/SEPT         | 3766                   | 5,640                   | 7,455                                              |  |
| OCT/NOV/DEC   | 270           | 50          | 51            | OCT/NOV/DEC           | 4881                   | 6,620                   | 9,895                                              |  |
| JAN/FEB/MAR   | 306           | 17          | 196           | JAN/FEB/MAR           | 5078                   | 4,878                   | 7,808                                              |  |
| APR/MAY/JUNE  | 390           | 8           | 6             | APR/MAY/JUNE          | 4702                   | 2,244                   | 2,204                                              |  |

#### GOALS AND ACTUAL NEW CLUBS CUMULATIVE



## GOALS AND ACTUAL MEMBERS CUMULATIVE



| DROPPED CLUBS: 320                                          |        | 4,525 CLUBS OF 10,926 ADDED 1 OR<br>MORE NEW MEMBERS | GENDER DISTRIBUTION  MALE 183,634 (66.26%) |                 |        |
|-------------------------------------------------------------|--------|------------------------------------------------------|--------------------------------------------|-----------------|--------|
| DROPPED MEMBERS                                             |        |                                                      | FEMALE                                     | 93,493 (33.74%) |        |
| DECEASED                                                    | 4,417  | CLICK HERE FOR CUMULATIVE                            | TOTAL FAMILY UNIT MEMBERS