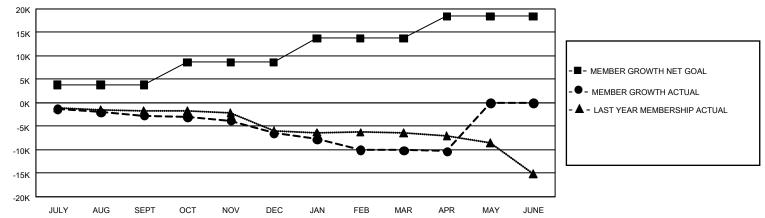

## GOALS AND ACTUAL MEMBERS CUMULATIVE

| DROPPED CLUBS: 320                                          |        | 4,525 CLUBS OF 10,926 ADDED 1 OR<br>MORE NEW MEMBERS | GENDER DISTRIBUTION  MALE 183,634 (66.26%) |                 |        |
|-------------------------------------------------------------|--------|------------------------------------------------------|--------------------------------------------|-----------------|--------|
| DROPPED MEMBERS                                             |        |                                                      | FEMALE                                     | 93,493 (33.74%) |        |
| DECEASED                                                    | 4,417  | CLICK HERE FOR CUMULATIVE                            | TOTAL FAMILY UNIT MEMBERS                  |                 | 53,074 |
| CLUB CANCELLED         2,518           OTHER         20,420 |        | MEMBERSHIP DATA                                      | FAMILY MEMBERS PAYING HALF                 |                 | 27,266 |
|                                                             |        |                                                      |                                            |                 |        |
| TOTAL                                                       | 27,355 |                                                      | 5023                                       |                 |        |